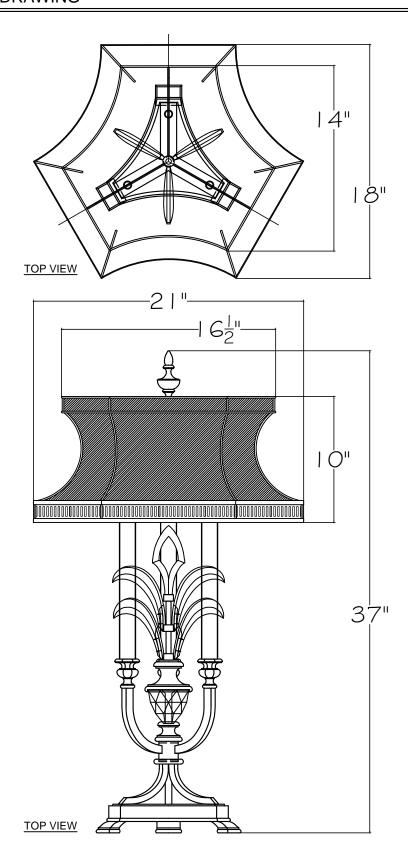

## **CUSTOMER REFERENCE DRAWING**

| STYLE CO | NFIGU | JRATIC | ONS: |
|----------|-------|--------|------|
|----------|-------|--------|------|

769410 GOLD -SF4 SILVER ST SILVER

This drawing, specifications and the product depicted are the exclusive property of Fine Art Handcrafted Lighting<sup>®</sup>. In compliance with US copyright and patent requirements, notice is hereby given that this document and the product depicted shall not be copied, altered or used in any manner without the expressed written consent of Fine Art Handcrafted Lighting<sup>®</sup>.

STYLE NUMBER:

738210

DATE:

4/17/2020