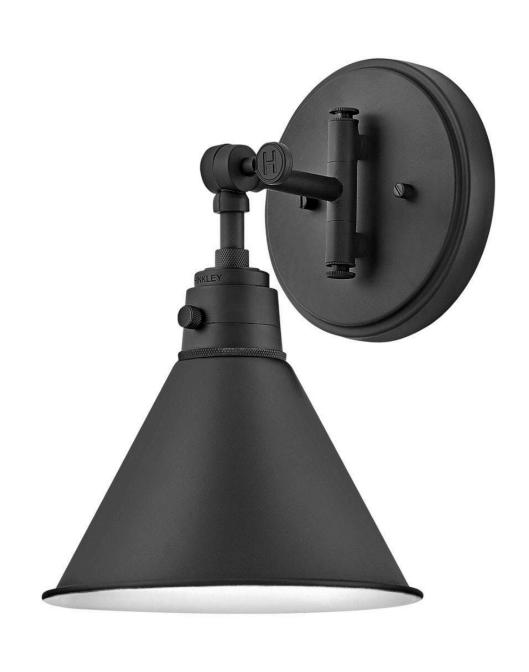

## **ARTI**

SMALL SINGLE LIGHT SCONCE

## 3691BK

The perfect fixture for any space, Arti embodies simple elegance with its functional, streamlined design. Inspired by a traditional articulating light, Arti comes fully adjustable as a sconce, pendant or accent light – updated with well-designed, practical details. All sconces and accent lights come with a removable fabric cord and optional cord covers. Available in multiple finishes, Arti is a seamless integration to any room.

FINISH: Black WIDTH: 7.8" HEIGHT: 12.3"

LIGHT SOURCE: Socket WATTAGE: 1-60w Med.

**HINKLEY** 33000 Pin Oak Parkway Avon Lake, OH 44012 **PHONE: (440) 653-5500** Toll Free: 1 (800) 446-5539 hinkley.com