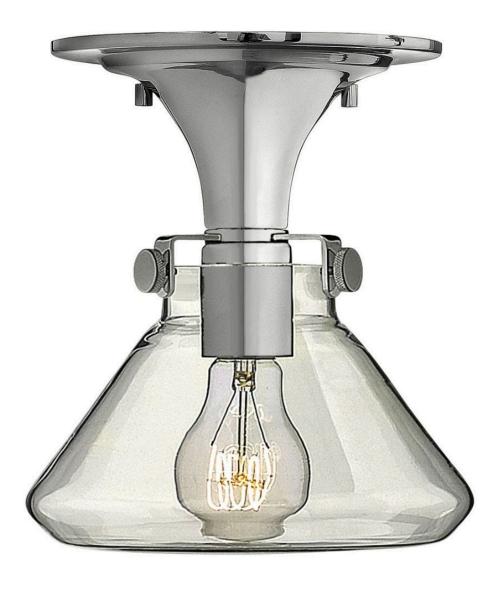

## **CONGRESS**

SMALL RETRO GLASS FLUSH MOUNT

## 3146CM

Congress is a traditional design that combines both hip and historical elements. This chic retro glass mix and match collection comes in different shapes, colors and materials Congress is a traditional design that combines both hip and historical elements. This chic retro glass mix and match collection comes in different shapes, colors and materials and is the perfect vintage accent to any décor.

FINISH: Chrome

GLASS: Clear Glass

**WIDTH**: 8"

**HEIGHT**: 9.5"

LIGHT SOURCE: Socket WATTAGE: 1-100w Med.

**HINKLEY** 33000 Pin Oak Parkway Avon Lake, OH 44012 **PHONE: (440) 653-5500** Toll Free: 1 (800) 446-5539 hinkley.com