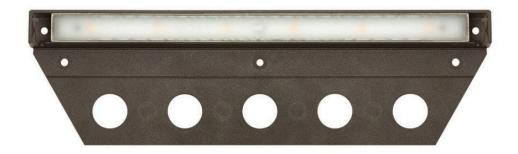

## NUVI

NUVI LARGE DECK SCONCE

## 15448BZ

NUVI offers exceptional 12v LED horizontal illumination due to its innovative composite optic technology. Constructed of durable, solid vinyl alloy NUVI is fit for harsh environments, offering resiliency and long-life. A diverse range of mounting opportunities and easy installation ensure maximum flexibility. ETL rated for indoor/outdoor use.

FINISH: Bronze

GLASS: Composite PC

WIDTH: 10"
HEIGHT: 0.8"
DEPTH: 3"

LIGHT SOURCE: Integrated LED
WATTAGE: 3.50w LED \*Included
TRANSFORMER REQUIRED: Yes

HINKLEY 33000 Pin Oak Parkway Avon Lake, OH 44012 **PHONE: (440) 653-5500** Toll Free: 1 (800) 446-5539 hinkley.com