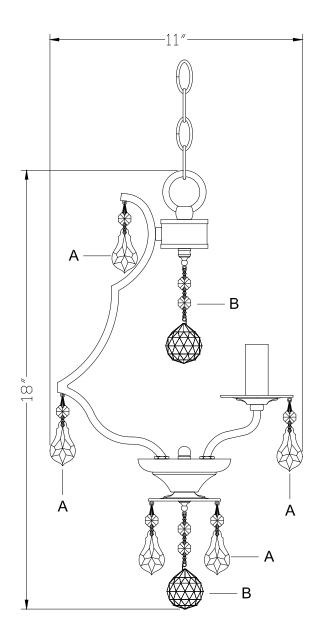

## How to Install

1.Do a complete inventory of all parts and components before you start installing

- 2.After safely attaching fixture into outlet box, install candle sleeve,bulbs and proceed to connecting the power.
- 3.When you begin to dress the fixture, start with packet labeled (A)
- 4.IMPORTANT: Apply crystal sets in alphabetical order

## Crystal Sets

- A. (14mm+50mm)x15sets
- B. (14mmx2+40mm)x2sets

WARNING: This product can expose you to Lead, which is known to the State of California to cause cancer and/or birth defects or reproductive harm. For more information go to www.P65Warnings.ca.gov