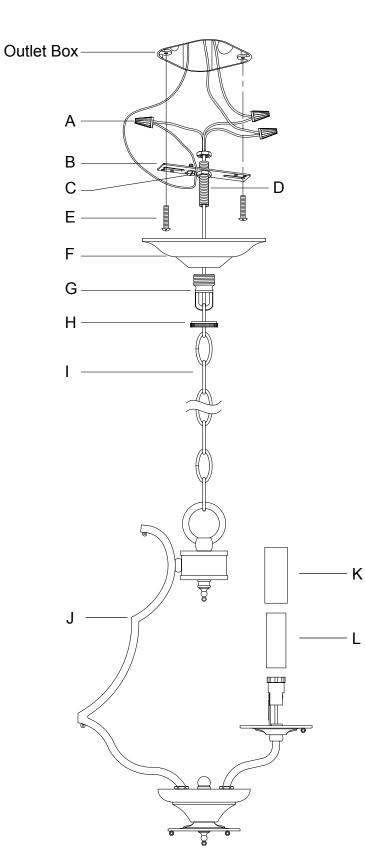

# Part Number

#### Part Numbers

- A. (3)-Wire Connector
- B. (1)-Mounting Plate
- C. (1)-Ground Screw
- D. (1)-Nipple
- E. (2)-Outlet Box Screws
- F. (1)-Canopy (W5.29"xH1.25")XEH5933CHCAN5.29IN
- G. (1)-Collar Loop
- H. (1)-Collar Ring
- I. (1)-Chain;72<sup>7</sup>,4mm XEH5933CHCHA4MM
- J. (1)-Frame
- K. (3)-Metal Sleeve (H2.36") XEH5930CHMCDL2.36IN
- L. (3)-Plastic Sleeve (H2.36") XEH5930CHPCDL2.36IN