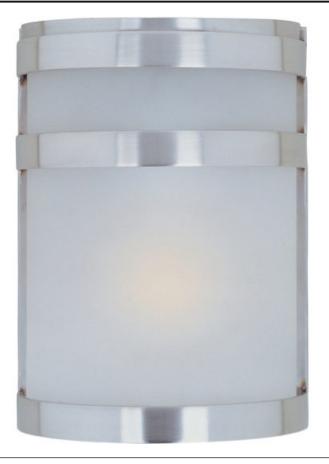

#### **PRODUCT DESCRIPTION**

Arc EE, an energy efficient contemporary style collection from Maxim Lighting made out of stainless steel, uses energy saving fluorescents and features both indoor and outdoor wall sconces available in two finishes, Stainless Steel and Oil Rubbed Bronze. Arc EE is also available in an incandescent version in the Arc Collection.

GLASS Frosted FT

MATERIAL Stainless Steel