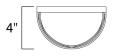

### MEASUREMENTS

DIMENSION **BACK PLATE** HANGING WEIGHT

: 6.5" W x 9." H x 4." Ext : 6.5" W x 9." H x 3.5" HCO : 3. lb