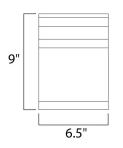

### MEASUREMENTS

DIMENSION **BACK PLATE** HANGING WEIGHT

: 6.5" W x 9." H x 4." Ext : 6.5" W x 9." H x 3.5" HCO : 3. lb