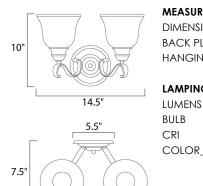

### MEASUREMENTS

DIMENSION BACK PLATE HANGING WEIGHT

#### LAMPING

BULB

CRI

: 1,800 Rated (0 Del.) : 2 x 13W (INCLUDED), 26W Total :81-82 CRI COLOR\_TEMP :2700K

: 4.76 lb

: 14.5" W x 8.5" H x 9." Ext

: 5.5" W x 5.5" H x 5.5" HCO