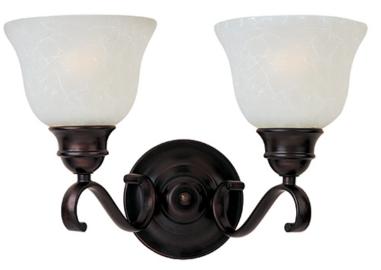

### **PRODUCT DESCRIPTION**

Linda EE is a beautiful transitional energy saving collection with long flowing arms. The warm Wilshire glass perfectly complements the Oil Rubbed Bronze finish. Fixtures include energy efficient, long lasting and low maintenance compact fluorescent bulbs, with select fixtures being Energy Star certified.

## **FINISHES OPTION**

Oil Rubbed Bronze OI

GLASS Ice IC

MATERIAL Iron