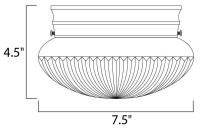

## LAMPING

DIMENSION

LUMENS BULB DIMMABLE COLOR\_TEMP : 7.5" W x 4.5" H

: 672 Rated (0 Del.)

- : 1 x 60W (NOT INCLUDED), 60W Total : Dimmable
- :2700K