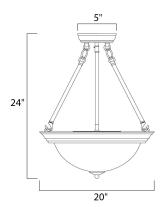

## **MEASUREMENTS**

DIMENSION : 20." W x 24." H
MAX OAH : 60." OAH
HANGING WEIGHT : 11.22 lb