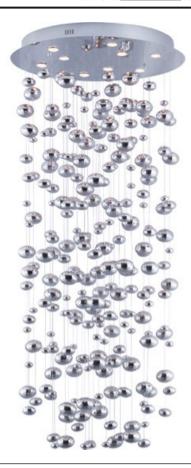

## PRODUCT DESCRIPTION

Dew collection's drops of Chrome plated glass are randomly displayed as if floating in air. The metal pan, finished in Polished Chrome, comes with halogen bulbs. The Dew collection is also available with long life, energy efficient LED light in the Dew LED collection.