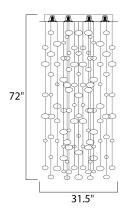

## PRODUCT DESCRIPTION

Dew collection's drops of Chrome plated glass are randomly displayed as if floating in air. The metal pan, finished in Polished Chrome, comes with halogen bulbs. The Dew collection is also available with long life, energy efficient LED light in the Dew LED collection.



## **MEASUREMENTS**

DIMENSION : 31.5" W x 72." H HANGING WEIGHT : 33.38 lb

#### LAMPING

INPUT VOLTAGE : 120V

**LUMENS** : 15,300 Rated (0 Del.)

BULB : 9 x 50W (INCLUDED), 450W Total

**DIMMABLE** : Dimmable COLOR\_TEMP : 2900K

#### **FINISHES OPTION**

Polished Chrome PC



## **GLASS**

Polish Chrome PC

## MATERIAL

Steel, Plated Glass

#### **RATINGS**

cETLusDry Location Dimmable



### **ADDITIONAL**

INSTALL UP/DOWN: **RATED LIFE 2000 Hours** OPERATING TEMPERATURE: -20°C (-4°F), 40°C (104°F)

Always consult a qualified electrician before installing any lighting product.



WESTERN DISTRIBUTION CENTER (HEADQUARTER) 253 NORTH VINELAND AVE I CITY OF INDUSTRY, CA 91746

# **EASTERN DISTRIBUTION CENTER**

4200 SHIRLEY DR. I ATLANTA, GA 30336

P. 626.956.4200 | F. 626.956.4225 | ma