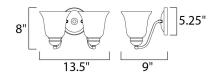

## **MEASUREMENTS**

DIMENSION : 13.5" W x 8." H x 9." Ext MAX OAH : 5.25" W x 5.25" H HANGING WEIGHT : 3.31 lb