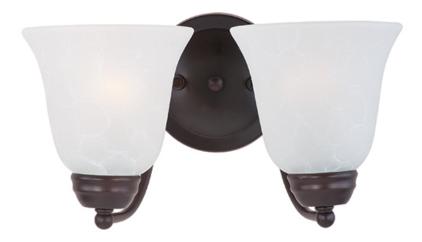

## PRODUCT DESCRIPTION

Contemporary collection with sweeping arms and clean lines. Offered in Ice glass and Satin Nickel finish or Wilshire glass and Oil Rubbed Bronze finish.

### **FINISHES OPTION**

Oil Rubbed Bronze OI

# **GLASS**

Ice IC

# MATERIAL

Steel + Glass