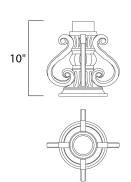

# PRODUCT DESCRIPTION

Maxim Lighting's commitment to both the residential lighting and the home building industries will assure you a product line focused on your lighting needs. With Maxim Lighting accessories you will find quality product that is well designed, well priced and readily available.



# **MEASUREMENTS**

DIMENSION : 10." W x 10." H HANGING WEIGHT : 2.53 lb

#### LAMPING

LUMENS : (0 Del.) **BULB** : NAW 0W Total

#### **FINISHES OPTION**

Sienna SE



# MATERIAL

Aluminum

#### **RATINGS**

cETLusWet Location



#### **ADDITIONAL**

INSTALL UP/DOWN: **OPERATING TEMPERATURE:** -20°C (-4°F), 40°C (104°F)

Always consult a qualified electrician before installing any lighting product.



# WESTERN DISTRIBUTION CENTER (HEADQUARTER) 253 NORTH VINELAND AVE I CITY OF INDUSTRY, CA 91746