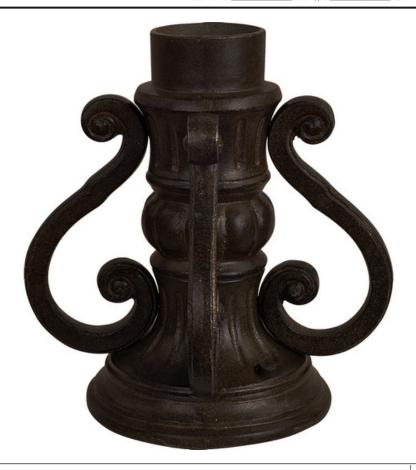

# **MEASUREMENTS**

DIMENSION : 10." W x 10." H HANGING WEIGHT : 2.53 lb

#### **FINISHES OPTION**

Sienna SE

# MATERIAL

Aluminum