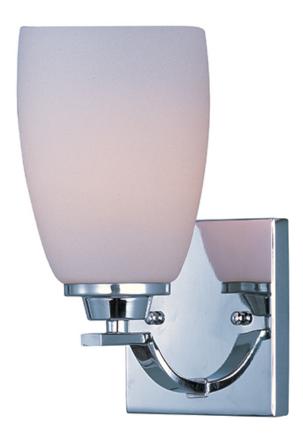

## PRODUCT DESCRIPTION

A clean, contemporary design featuring rectangular tubing, finished in your choice of Polished Chrome or Oil Rubbed Bronze, is enhanced by the tall scale, Satin White glass shades.

#### **FINISHES OPTION**

Polished Chrome PC

## GLASS

Satin White SW