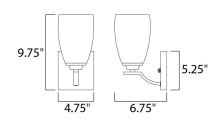

## **MEASUREMENTS**

DIMENSION : 4.75" W x 9.75" H x 6.75" Ext

MAX OAH : 4.75" W x 5.12" H

HANGING WEIGHT : 1.32 lb