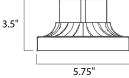

Job Type:\_



#### **PRODUCT DESCRIPTION**

Maxim Lighting's commitment to both the residential lighting and the home building industries will assure you a product line focused on your lighting needs. With Maxim Lighting's Outdoor Essentials collection you will find quality product that is well designed, well priced and readily available.





# MEASUREMENTS

DIMENSION : 6." L x 5.75" W x 3.5" H HANGING WEIGHT : 0.44 lb

## LAMPING LUMENS

BULB

: (0 Del.) : 0W Total

## **FINISHES OPTION**

Pewter PE

MATERIAL Aluminum

**RATINGS** N/A Location

## ADDITIONAL

INSTALL UP/DOWN: OPERATING TEMPERATURE: -20°C (-4°F), 40°C (104°F)

Always consult a qualified electrician before installing any lighting product.



WESTERN DISTRIBUTION CENTER (HEADQUARTER) 253 NORTH VINELAND AVE I CITY OF INDUSTRY, CA 91746

EASTERN DISTRIBUTION CENTER 4200 SHIRLEY DR. I ATLANTA, GA 30336

P. 626.956.4200 | F. 626.956.4225 | maximlighting.com