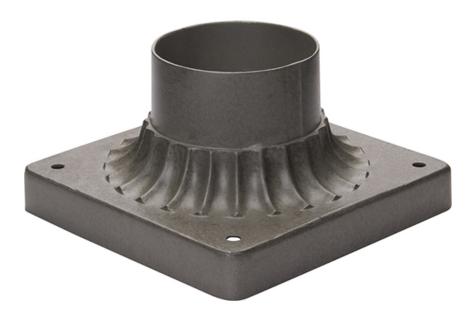

# MEASUREMENTS

DIMENSION : 6." L x 5.75" W x 3.5" H HANGING WEIGHT : 0.44 lb

## **FINISHES OPTION**

Pewter PE

MATERIAL Aluminum

**RATINGS** N/A Location