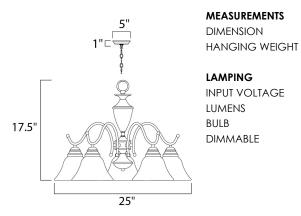

#### **MEASUREMENTS**

: 25." L x 25." W x 17.5" H : 10.23 lb

# LAMPING

INPUT VOLTAGE : 120V LUMENS : 5,750 Rated (0 Del.) BULB : 5 x 60W (NOT INCLUDED), 300W Total DIMMABLE : Dimmable