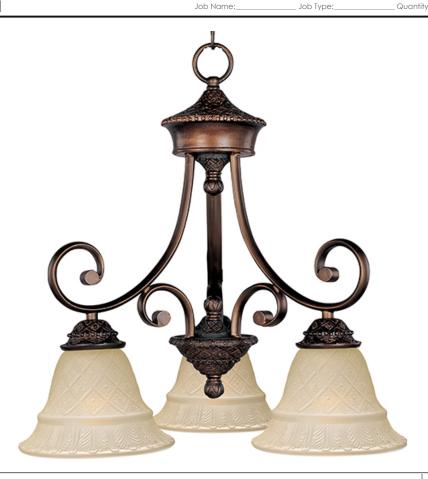

## PRODUCT DESCRIPTION

The steeply sloped Oil Rubbed Bronze body and lipped Embossed Vanilla Glass on this transitional group are distinctive and bold.

#### **FINISHES OPTION**

Oil Rubbed Bronze OI

Embossed Vanilla EV

## MATERIAL

Steel