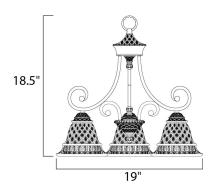

## PRODUCT DESCRIPTION

The steeply sloped Oil Rubbed Bronze body and lipped Embossed Vanilla Glass on this transitional group are distinctive and bold.



## **MEASUREMENTS**

DIMENSION : 19." W x 18.5" H HANGING WEIGHT : 11.59 lb

#### LAMPING

INPUT VOLTAGE : 120V

**LUMENS** : 3,450 Rated (0 Del.)

BULB : 3 x 60W (NOT INCLUDED), 180W Total

DIMMABLE : Dimmable

#### **FINISHES OPTION**

Oil Rubbed Bronze OI



Embossed Vanilla EV

## MATERIAL

Steel

#### **RATINGS**

Dry Location Dimmable



### **ADDITIONAL**

INSTALL UP/DOWN: **RATED LIFE 2500 Hours** OPERATING TEMPERATURE: -20°C (-4°F), 40°C (104°F)

Always consult a qualified electrician before installing any lighting product.



# WESTERN DISTRIBUTION CENTER (HEADQUARTER)

## **EASTERN DISTRIBUTION CENTER**

4200 SHIRLEY DR. I ATLANTA, GA 30336

P. 626.956.4200 | F. 626.956.4225 | maximlighting.com